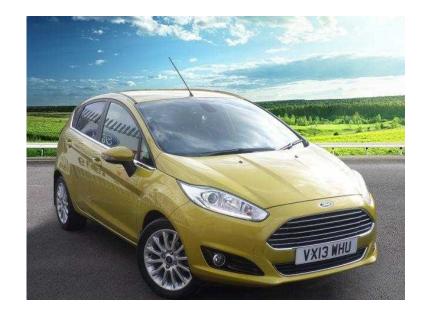

## Ford Fiesta 2013 (8,995 GBP)

Location **West Midlands, Warwickshire** https://www.freeadsz.co.uk/x-426428-z

Mileage 25,358 miles, Registered 2013, Registration VX13WHU, Fuel Type Diesel, Tax Band A, Tax Cost £0, Engine Size 1.6l, Fuel Consumption 78.5 mpg, Doors 5, Stock Number 6354500, Previous Owners 1, Bodystyle Hatchback, Transmission Manual, Colour Yellow, Interior Trim Leather Charcoal black, Exterior Colour