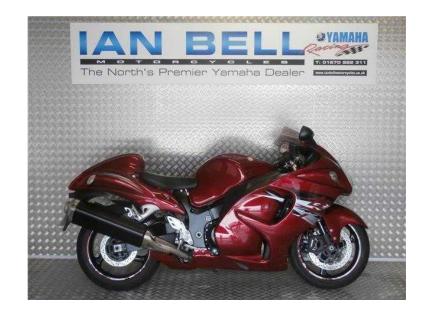

## **Suzuki GSX 2012 (7,595 GBP)**

Location North, Northumberland https://www.freeadsz.co.uk/x-426518-z

2012/62 REG, 9630 MILES ONLY, 1 X LOCAL OWNER, FULL SERVICE HISTORY, DATATOOL ALARM FITTED, NICE AND STANDARD JUST HOW WE LIKE THEM, 1 ST TO SEE WILL BUY, PRICED TO SELL, SUZUKI SEAT COWL + SEAT, EXPERIENCE THAT WARM WELCOME FOR YOURSELF IN OUR FRIENDLY RELAXED SHOWROOMS WITH EASY ON SITE PARKING. UK DELIVERY SERVICE TO YOUR DOOR IS AVAILABLE. ALL OUR BIKES COME WITH A NO QUIBBLE 3X MONTH WARRANTY INCLUDED IN THE PRICE. FINANCE AVAILABLE FROM AS LITTLE AS £100.00 DEPOSIT. ALL BIKES ARE HPI. CLEARED AND SERVICED. TYRE AND M.O.T. SERVICE W.U.W. TRAINING SCHOOL OFFERING CBT,DAS AND ADVANCED RIDING. WINNERS OF THE PRESTIGIOUS 2013 YAMAHA C.S.I. AWARD. £ 7595