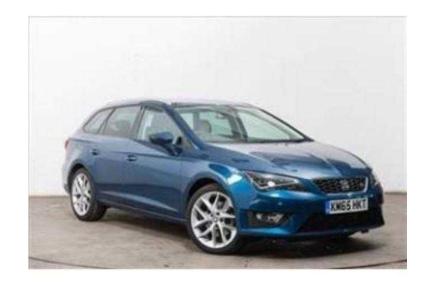

## **SEAT Leon 2015 (16,495 GBP)**

Location London, London https://www.freeadsz.co.uk/x-426564-z

Price: £16,495, Transmission: Manual, Mileage: 5,019, Exterior Colour: Apollo Blue, Registration Year: 2015, Bodystyle: Estate, Key Features: Sat Nav 18in Alloys Conv