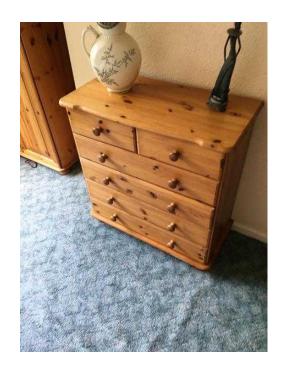

## **Bedroom drawers (30 GBP)**

Location **East of England, Cambridgeshire** https://www.freeadsz.co.uk/x-426610-z

Solid pine bedroom

|                                   |         |                                           |                 |                                           |                 |                                           | 迴               |                                           |                 |                                           |                 | 回数                                        | 恩               |                                           | 温暖              |                                           |                 |                                           |                 |
|-----------------------------------|---------|-------------------------------------------|-----------------|-------------------------------------------|-----------------|-------------------------------------------|-----------------|-------------------------------------------|-----------------|-------------------------------------------|-----------------|-------------------------------------------|-----------------|-------------------------------------------|-----------------|-------------------------------------------|-----------------|-------------------------------------------|-----------------|
| https://www.freeadsz.co.uk/x-4266 | Redroom | https://www.freeadsz.co.uk/x-4266<br>10-z | Bedroom drawers |