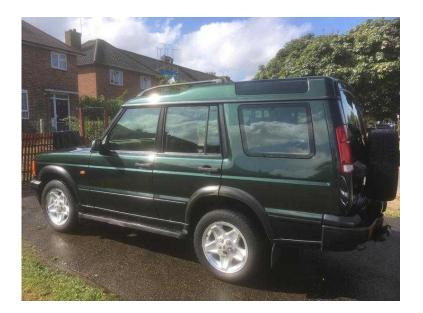

## Land Rover Discovery ES (2,850 GBP)

Location London, London https://www.freeadsz.co.uk/x-426667-z

Land Rover Discovery TD5 Diesel ES 7 seater Top of Range 2001 Manual Electric folding mirrors Central Locking Electric sunroof, Electric windows, Air conditioning, Full Leather Seats, Heated seats, Harmon Kardon sound system Height adjustable driver's seat, Height adjustable passenger seat, Folding rear seats, 18" Alloy wheels, Spare wheel Power steering, Steering wheel rake adjustment, Traction control, Roof rails, Alarm, Driver's airbags, Passenger airbags. side steps, tow bar, low mileage 164000 For 2001 Model.