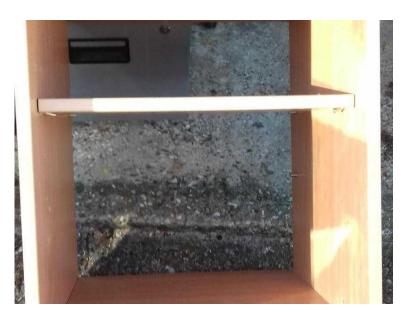

## cube units x 3 (30 GBP)

Location South East, Surrey https://www.freeadsz.co.uk/x-426718-z

3 x beech veneered units with two shelves, which only one shelf is shown in the picture.H 22" inches W 19 1/4" inches D 17 3/4" inches. there is a cupboard which needs a little repair. We used them as a TV / Video unit joining them altogether. they can be used anywhere bedside units, living tv unit, garage or shed. Some small wear and tear. Thank you for looking.Please be aware you are buying all.