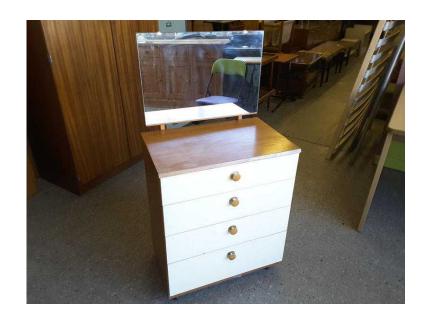

## 20 OFF SALE - Small Schreiber Dressing Table Chest Of Drawers With Mirror - Local

**South East, West Sussex** Location https://www.freeadsz.co.uk/x-426757-z

MASSIVE 20% OFF ALL ITEMS SALE NOW ON (Sale ends 30/9/16) Was £35, Sale price £28 Dressing table / chest of drawers with mirror by Schreiber - some marks and wear but fully usable Measures H116cm / 76cm to table top, W60cm, D39cm (PC542) £19 Postage is the cost of our local delivery service to a ground floor location. To find out if you are in our area see picture 3 (£19 Local delivery is calculated with a 12 mile radius using postcode BN43 5FD - The £34 delivery area is within a 22 mile radius) SHOP AT THE SHOWROOM 5000 sq ft Showroom OPEN 7 days a week The Recycled Goods Factory,