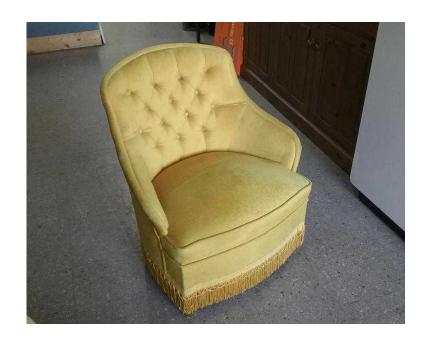

## 20 OFF SALE - Yellow Buttonback Bedroom Chair For Upholstery Project - Local Deliv

South East, West Sussex Location https://www.freeadsz.co.uk/x-426768-z

MASSIVE 20% OFF ALL ITEMS SALE NOW ON (Sale ends 31/08/16) Was £25 Sale price £20 Yellow Chair would make for a great upholstery project. £19 Postage is the cost of our local delivery service to a ground floor location. To find ) if you are in our area see picture 4 (£19 Local delivery is calculated with a 12 mile radius using postcode BN43 5FD - The £34 delivery area is within a 22 mile radius) SHOP AT THE SHOWROOM 5000 sq ft Showroom OPEN 7 days a week