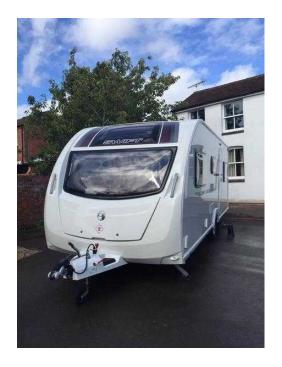

## Swift Ace Viscount 6 Berth Caravan Single Axle (4,950 GBP)

Location

East Midlands, Northamptonshire

https://www.freeadsz.co.uk/x-426773-z

Swift Ace Viscount 6 berth, single axle caravan. One careful owner from new. Ideal family caravan with fixed bunks and second set of bunks quickly made up in rear of caravan. Rear bedroom area has a fold-away divider for privacy from main kitchen, seating/ double bedroom. Self powered tracker retrieve system High capacity leisure battery for camping without hook up. Truma dual fuel boiler central heating fly screens on all windows and door. blinds, curtains, scatter cushions. Infra red alarm system Alloy wheels Exterior BBQ point Exterior 230v socket Excellent condition inside and out. This is a fantastic package because we are selling with lots of accessories including: Porch Awning with carpeting Aqual Roll with mains feeder (feeder never used)