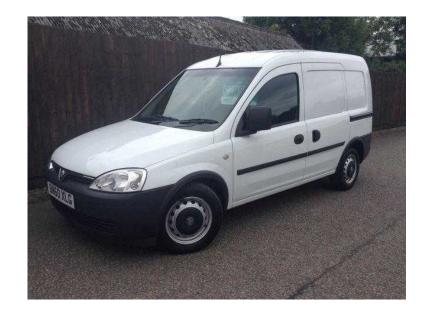

## Vauxhall Combo 2010 (2,995 GBP)

Location **East of England, Bedfordshire** https://www.freeadsz.co.uk/x-426785-z

Vauxhall Combo 1.3Cdti, Side Loading Door, Finished In White, 2 Owners From New, Clean & Tidy Little Commercial, Hpi Clear, Any Inspection Welcome... GREAT FINANCE OPTIONS AVAILABLE PLEASE CALL FOR MORE DETAILS... POSSIBLE SAME DAY DRIVE...