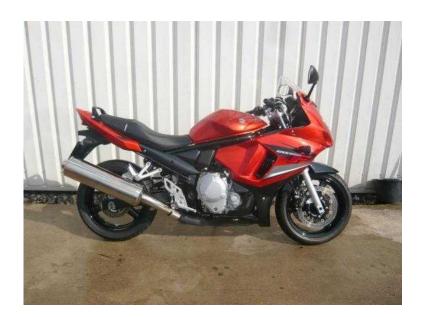

## Suzuki GSX 2009 (29 GBP)

Location **East of England, Norfolk** https://www.freeadsz.co.uk/x-426799-z

DATATOOL ALARM, Suzuki GSX650F 2009/59, Lovely Suzuki GSX650F WITH ONLY 1 OWNER FROM NEW WITH ONLY 6490 ON THE CLOCK, Fitted with, DATATOOL ALRM, HPI Clear, Full Service History and mot till AUGUST