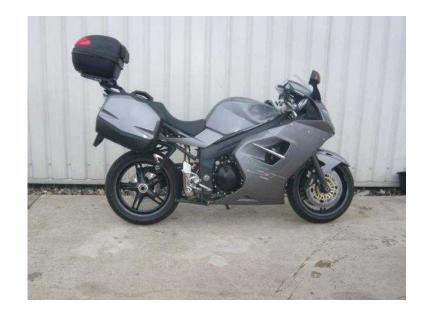

## **Triumph Sprint 2009 (4,599 GBP)**

Location **East of England, Norfolk** https://www.freeadsz.co.uk/x-426803-z

FULL LUGGAGE, SAT NAV MOUNT, ALARM, Triumph Sprint ST1050, Excellent condition Triumph Sprint ST1050 sports touring machine with bags of comfort, FULL luggage capacity and grunt, ideal for chewing up the miles. Fitted with Full luggage, sat nav mount and alarm.