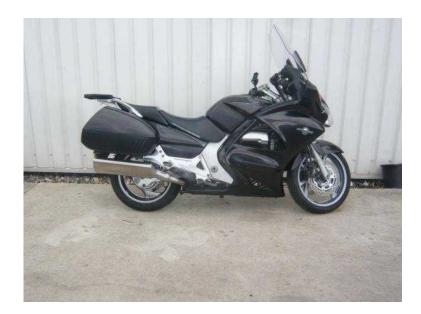

## Honda ST1300 Pan European 2011 (7,499 GBP)

Location East of England, Norfolk https://www.freeadsz.co.uk/x-426804-z

PANNIERS AND SAT NAV MOUNT, Honda ST1300, Great condition, user friendly Honda Pan european tourer with very low milleage complete with panniers and sat nav mount. Buy with confidence thanks to the Reknown Honda build quality, Reliability and Rideability in addition to the Low milleage and service history. HPI Clear, 2 owners from new.and MOT Til August 2017, New owner will not be disappointed. Great Aftersales Service available from C&A Superbikes including Full Servicing, Spares and Accessories Back Up. All our Used bikes under go a full Pre Delivery Inspection and set up prior to leaving the showroom with it's new owner and with a current MOT. Nation Wide delivery available for £100, Competitive Finance rates available. Part Exchanges are welcomed, Test Rides available, Call or visit our showroom for further enquires. Thanks for Looking. C&A Superbikes Ltd, Be sure to check out our eBay showroom for a great selection of new and used motorcycles, Open 7 days a