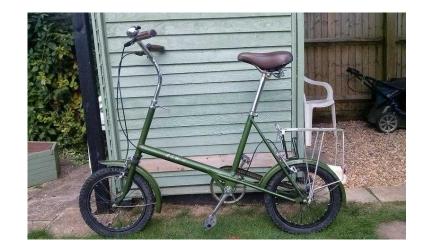

## Vintage Raleigh RSW 16 (40 GBP)

同数数间

Location **South East, West Sussex** https://www.freeadsz.co.uk/x-426818-z

Single speed 16" wheel Adult compact bike from 1970 ,Has been modernised with alloy wheels & alloy luggage rack .Good working order .Saddle post & stem move up & down to accomodate tall & short riders & make it easy to fit in car .Buyer