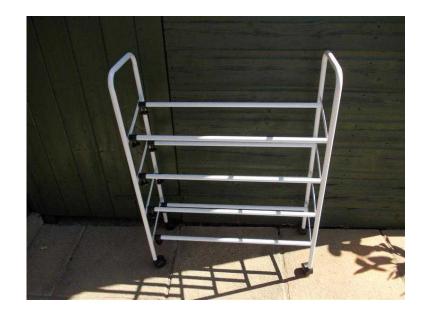

## **Mobile Extending shoe rack (5 GBP)**

Location **South East, West Sussex** https://www.freeadsz.co.uk/x-426835-z

Extending 4 tier shoe rack on wheels, good non scratched condition, White & Chrome finish, 61Cm closed width, 110Cm maximum extended width, 83Cm high, 21Cm.