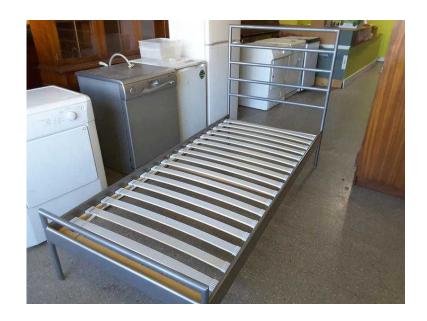

## 20 OFF ALL ITEMS SALE - IKEA Heimdal Single Metal Bed Frame - Local Delivery 19 (

Location **South East, West Sussex** https://www.freeadsz.co.uk/x-426839-z

MASSIVE 20% OFF ALL ITEMS SALE NOW ON (Sale ends 30/9/16) Was £30, Sale price £24 IKEA Single bed frame, part of the Heimdal range Metal frame in good condition with all fixings present (Please note sizes of ikea beds are different from the UK standard so do be aware you will need an ikea mattress for the perfect fit) (PC548) £19 Postage is the cost of our local delivery service to a ground floor location. For upstairs add £5 per floor. To find out if you are in our area see picture 4 (£19 Local delivery is calculated with a 12 mile radius using postcode BN43 5FD - The £34 delivery area is within a 22 mile radius) SHOP AT THE SHOWROOM 5000 sq ft Showroom OPEN 7 days a week The Recycled Goods Factory,