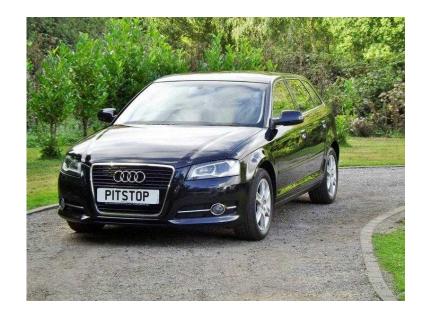

## Audi A3 2010 (10,700 GBP)

Location London, London https://www.freeadsz.co.uk/x-426883-z

ABS, Traction Control, Central Locking, Remote Central Locking, Power Steering, Air Conditioning, Climate Control, Cruise Control, Full Leather, Electric Windows, Trip Computer, Satellite Navigation, Rear Wash/wipe, Front Fog Lamps, Stability Control, Parking Sensors, Height Adjustable Seat, Adjustable Steering Column, Headlamp Jetwash, Multi-function Steering Wheel, Xenon Headlamps, Auto Lighting, Rain-Sensing Wipers, Rear Headrests, Front Centre Armrest, Multiple Airbags, Automatic Electric Windows, Auto-dip Rearview, Radio, Colour SatNav, Child Locks, Folding Rear Seats, Head Restraints, Colour Coded Body, Steering Wheel Audio Controls, Auxiliary Input, Stop