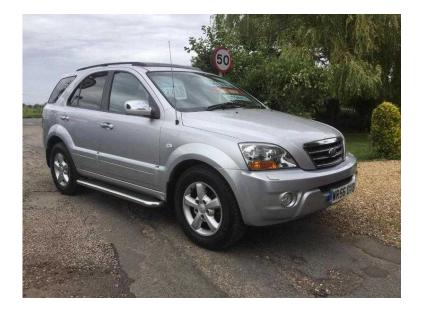

## Kia Sorento 2006 (5,995 GBP)

Location East Midlands, Lincolnshire https://www.freeadsz.co.uk/x-426929-z

A clean and tidy example drives really well a very popular reliable family 4x4. Great Finance packages available please ask for more details or to arrange a test drive please call 01406 373474 01406 3734...(click to reveal full phone number)

ABS, Traction Control, Remote Central Locking, Power Steering, Air Conditioning, Cruise Control, Full Leather, Heated Seats, Electric Seats, Sunroof, CD Player, Satellite Navigation, Electric Mirrors, Roof Rails, Front Fog Lamps, Parking Sensors, Adjustable Steering Column, Headlamp Jetwash, Auto Lighting, Brake Assist, Rear Headrests, Multiple Airbags, Automatic Electric Windows, Anti-Theft System, Folding Rear Seats, Rear Armrest, Metallic Paintwork, Side Steps, 4 new tyres, 12 Months M.O