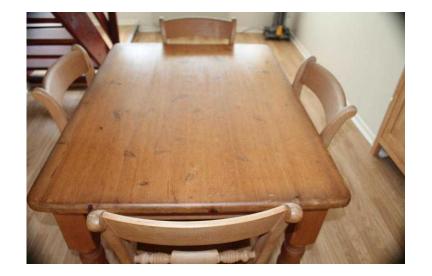

## **KITCHEN TABLE (50 GBP)**

同数权同

Location **East of England, Cambridgeshire** https://www.freeadsz.co.uk/x-426959-z

同类状间

SOLID PINE KITCHEN TABLE AND CHAIRS SIZE 90CM BY 120CMS IDEAL FOR A LARGE KITCHEN WOULD NEED A BIT OF RESTORING TO VARNISH OR REPAINT. REASON FOR SALE GOING OVERSEAS;