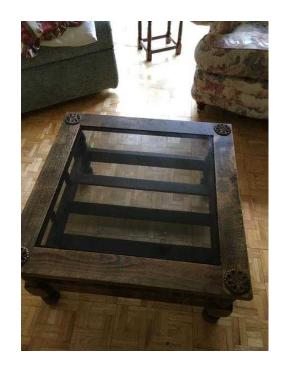

## 2 coffe tables (30 GBP)

Location **East of England, Cambridgeshire** https://www.freeadsz.co.uk/x-426962-z

2 wooden design glass coffe tables medium and large size. 30 each or 50 for both;

|     | 2                      | coffe         | tables |
|-----|------------------------|---------------|--------|
|     | https://www.fr<br>62-z | eeadsz.co.uk/ | x-4269 |
| 恩繁盛 | 2                      | coffe         | tables |
|     | https://www.fr<br>62-z | eeadsz.co.uk/ | x-4269 |
|     | 2                      | coffe         | tables |
|     | https://www.fr<br>62-z | eeadsz.co.uk/ | x-4269 |
| 烈災機 | 2                      | coffe         | tables |
|     | https://www.fr<br>62-z | eeadsz.co.uk/ | x-4269 |
| 聖   | N                      | coffe         | tables |
|     | https://www.fr<br>62-z | eeadsz.co.uk/ | x-4269 |
|     | 2                      | coffe         | tables |
|     | https://www.fr<br>62-z | eeadsz.co.uk/ | x-4269 |
| 烈火  | 2                      | coffe         | tables |
|     | https://www.fr<br>62-z | eeadsz.co.uk/ | x-4269 |
|     | N                      | coffe         | tables |
|     | https://www.fr<br>62-z | eeadsz.co.uk/ | x-4269 |
|     | N                      | coffe         | tables |
|     | https://www.fr<br>62-z | eeadsz.co.uk/ | x-4269 |
|     | 2                      | coffe         | tables |
|     | https://www.fr<br>62-z | eeadsz.co.uk/ | x-4269 |