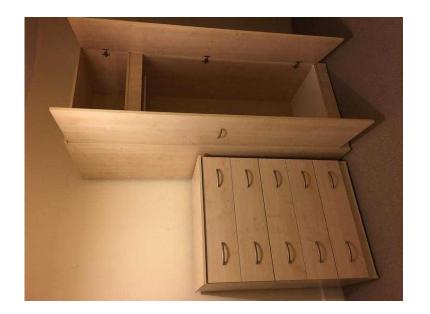

## Matching wardrobe and 5 drawer chest in good condition (25 GBP)

South East, East Sussex Location https://www.freeadsz.co.uk/x-427019-z

Single wardrobe 760 wide 1840 high 520 deep 5 drawer Chest of drawers 780 wide 1060 high 430 deep Excellent condition other than a small mark on top of chest Will need two people to collect. Cannot lift or deliver £25.00 for a quick