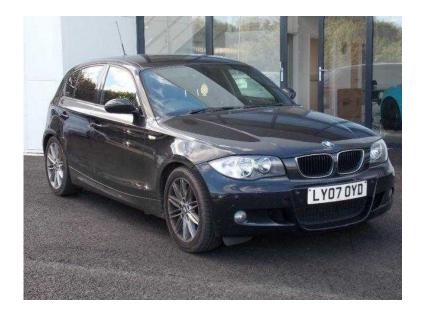

## BMW 1 Series 2007 (4,979 GBP)

Location **East Midlands, Nottinghamshire** https://www.freeadsz.co.uk/x-427081-z

Black Full leather interior, Air Conditioning, Automatic, Auto Start-Stop (MSA), Park Distance Control (PDC), Rear, 17in Light Alloy Double Spoke Style 207M with 205/50 R17 (Front), and 225/45 R17 (Rear) Run Flat Tyres, Alarm System (Thatcham 1) with Remote Control, BMW Business Radio with Single CD Player and Auxiliary Input for Auxiliary Playing Devices, Electronic Windows Front with Open/Close Fingertip Control, Anti-Trap Facility and Comfort Closing Function, On Board Computer (OBC), Start Stop Button, Tyre Puncture Warning System (TPWS). BLACK, REFUNDABLE £50 PHONE HOLDING DEPOSITS WELCOME, TEL 0116 2390347 0116 23903...(click to reveal full phone number) OR 07778 654409 07778 6544...(click to reveal full phone number) BETWEEN 6-10PM, £4,979 p/x welcome Air