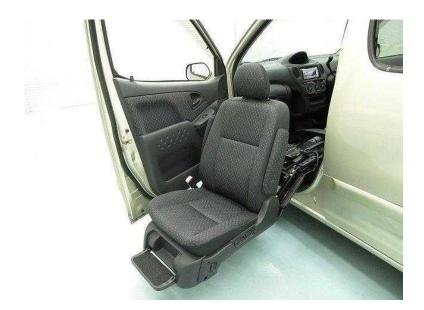

## Toyota Disabled access Passenger Seat (3,995 GBP)

Location **South West, Wiltshire** https://www.freeadsz.co.uk/x-427144-z

| Toyota Disabled a | Toyota Disabled a Passenger  https://www.freeadsz.co.uk/ | Toyota Disabled a Passenger  https://www.freeadsz.co.uk/: | Toyota Disabled a Passenger  https://www.freeadsz.co.uk/ |
|-------------------|----------------------------------------------------------|----------------------------------------------------------|----------------------------------------------------------|----------------------------------------------------------|-----------------------------------------------------------|----------------------------------------------------------|----------------------------------------------------------|----------------------------------------------------------|----------------------------------------------------------|
|                   | d access                                                  | d access                                                 | d access                                                 | d access                                                 | d access                                                 |
|                   | Seat                                                     | Seat                                                     | Seat                                                     | Seat                                                     | Seat                                                      | Seat                                                     | Seat                                                     | Seat                                                     | Seat                                                     |