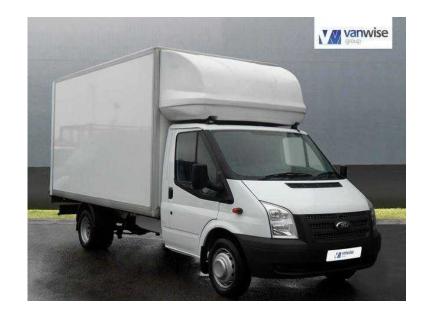

## **Ford Transit 2014 (160 GBP)**

同等等同

Location **South East, Buckinghamshire** https://www.freeadsz.co.uk/x-427178-z

同學的同

回路袋间

One owner, Warranted mileage, Service history, LUTON, TAIL LIFT, HEATED FRONT SCREEN, Factory bulkhead, Solid rear door, Remote central locking, Six speed, Power assisted steering, Immobiliser, Drivers airbag, Electric windows, Arm restraint, Head restraints, Height adjustable drivers seat, Cloth seat trim, ABS, TAIL LIFT, Three seater cab, Excellent condition throughout, Full dealer facilities, Part exchange welcome, Finance available, Hp & Leasing, HUNDREDS OF VANS AT TRADE PRICES ABS, Immobiliser, Remote Central Locking, Electric Windows, Head Restraints, Tail