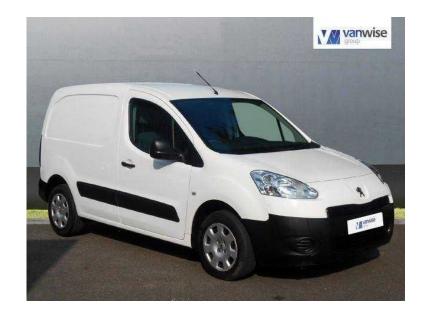

## Peugeot Partner 2014 (70 GBP)

Location **South East, Buckinghamshire** https://www.freeadsz.co.uk/x-427184-z

Full service, Excellent bodywork, Excellent Condition interior, 1 owner, White, Warranted mileage, Side loading door, Ply lined, Factory bulk head, Solid rear door, Remote central locking, 5 speed, Power assisted steering, Immobiliser, Radio/CD, Drivers airbag, Electric windows, Electric mirrors, Head restraints, Height adjustable driver seat, Cloth seat trim, ABS, 3 seater cab, Adjustable steering wheel, Part Exchange Welcome, HP and leasing, Finance available, Hundreds of vans at trade prices, \*\*\*FREE MOT FOR LIFE \*\*\* WHILE YOU ARE THE KEEPER OF THE VEHICLE.