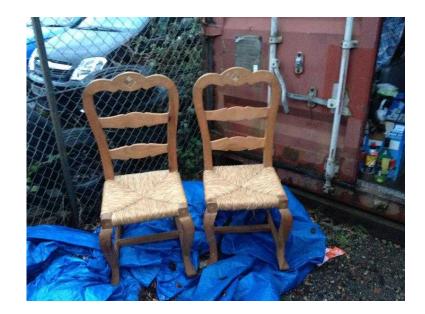

## **Chairs pine amp wicker (50 GBP)**

Location **South East, East Sussex** https://www.freeadsz.co.uk/x-427312-z

Two lovely pine and wicker chairs with mosaic detail. £50 the pair Ono. Collection from Bexhill or Hassocks, delivery possible depending on distance. Please text as not always able to answer phone 07591882284 075918822...(click to reveal full phone).