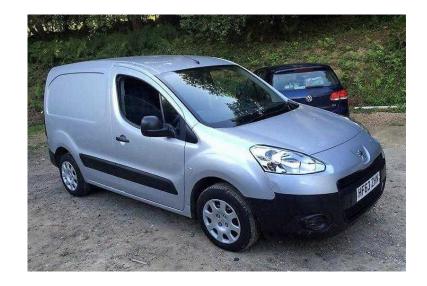

## **Peugeot Partner 625 S L1 2013 (70 GBP)**

同學家中国

同等级同

Location **South East, Kent** https://www.freeadsz.co.uk/x-427342-z

同次经间

同等级同

This van has only been used privately as a car. New MOT. Call 07540 755447 07540 7554...(click to reveal full phone number) for a test.