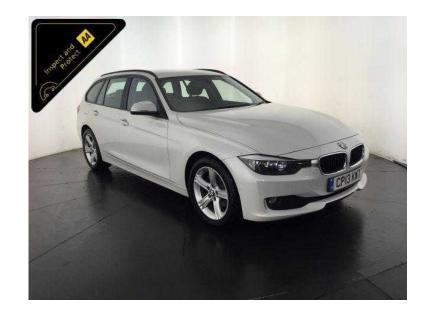

## **BMW 3 Series 2013 (9,695 GBP)**

Location **West Midlands, Warwickshire** https://www.freeadsz.co.uk/x-427396-z

White, AA INSPECTED PLUS AA 3 MONTH WARRANTY, 1 owner, Next MOT due 26/07/2017, Last serviced on 02/06/2016 at 93,132 miles, Service history, 5 seats, Bmw Main Dealer Service History, 143 BHP, 12 Months Road Tax Is £110, The Specification Includes: 17" Alloy Wheels, Rear Parking Sensors, Stop/Start Technology, Key-Less Go, Digital Dual Zone Climate Control, Cruise Control, Digital Display, CD Stereo System, Bluetooth, Sport / Eco Pro / Comfort Vehicle Dynamic Modes, 6 Speed Manual Gearbox, Value Financing Options Available, Great Value, Fixed Prices. £9,695 p/x welcome Cruise Control,