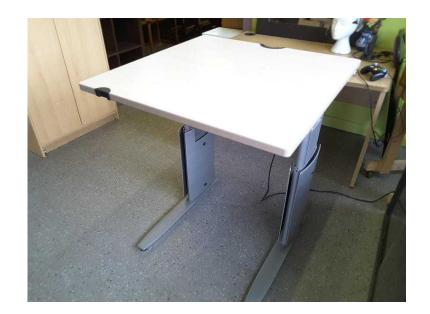

## 20 OFF SALE - Electric Adjstable Height Desk Workstation Work Bench - Local Deliv

South East, West Sussex Location https://www.freeadsz.co.uk/x-427493-z

MASSIVE 20% OFF ALL ITEMS SALE NOW ON (Sale ends 30/9/16) Was £295, Sale price £256 Beautifully designed adjustable height desk by SIS. Operates with a button at the edge of the desk and can be stopped at any height. Smooth running and very quiet - this desk is in excellent condition Measures H61cm - H130cm, W80cm, D80cm (PC551) £19 Postage is the cost of our local delivery service to a ground floor location. For upstairs add £5 per floor. To find out if you are in our area see picture 5 (£19 Local delivery is calculated with a 12 mile radius using postcode BN43 5FD - The £34 delivery area is within a 22 mile radius) SHOP AT THE SHOWROOM 5000 sq ft Showroom OPEN 7 days a week The Recycled Goods Factory,

44 Chartwell Rd.

Lancing Business Park,

BN15 8UE • OPEN Mon-Sat 10am-7pm & Sunday 12-4pm • Free & Easy Onsite Parking • Credit & Debit Cards Accepted www.TheRGF.co.uk SHOP ONLINE • The delivery fee is one charge for as many items as you purchase. • For multiple purchases please complete the delivery form on first item and for all other items click on 'I will collect the item' • If you are in our £34 delivery area please complete the order form with the £19 postage & the balance of £15 can be paid cash on delivery Alternatively you can call our showroom and we can organise delivery & take payment by card over the phone. \*\*\*\*The small print\*\*\*\* We do our very best to provide you with accurate descriptions and details, however if for any reason the item/s purchased are not suitable, we will refund the cost of the items with the same method of payment used to purchase the items less a 10% restocking fee - We do not refund the delivery cost.;