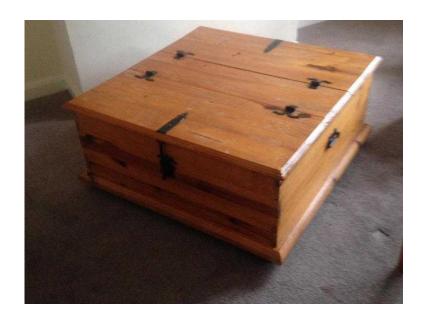

## **Chunky Large Pine - Coffee Table Ottoman Lidded Chest (80 GBP)**

**South East, West Sussex** Location https://www.freeadsz.co.uk/x-427495-z

Chunky Large Pine - Coffee Table Ottoman/Lidded Chest .. Double Lidded Storage with Black Ornate Cast Fittings.

L:33"X W:33"X H:16" ...

Poss: Shabby Chic or strip Down -

Solid Construction

Collection Rustington area

£80

| Large         |  |
|---------------|--|
| Pine - Coffee |  |

| man    |
|--------|
| Lidded |
| Chest  |
|        |