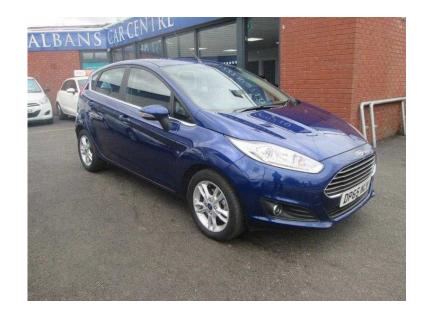

## Ford Fiesta 2016 (9,995 GBP)

Location **East of England, Bedfordshire** https://www.freeadsz.co.uk/x-427505-z

A January 2016 1.0 EcoBoost Fiesta 5 Door, Just Arrived Awaiting Valeting, It has it's Balance of Manufactures 3 Year Warranty and Supplied with 12 Mths Rac Assistance, Air Conditioning - Manual Control, Auto Start-Stop System, Alloy Wheels - 15in 5x2-Spoke with Wheel Locking Nuts, Electrically - Operated Front Windows with One Touch Opening and Closing, Ford Eco Mode - Driver Information System, Hill Start Assist, Quickclear Heated Windscreen, Radio/CD, MP3 Compatible, Tinted Glass, Tyre Pressure Monitoring System (TPMS). 5 seats, Blue, (Rac Breakdown Cover includes, Road Side, Home Start & Recovery), £9,995 p/x