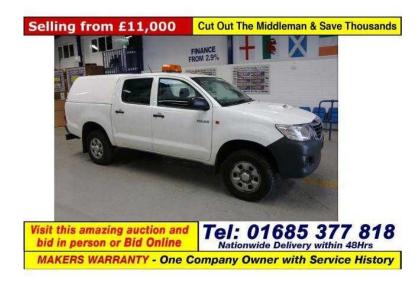

## Toyota Hi-lux 2014 (11,300 GBP)

Location Wales, South Glamorgan https://www.freeadsz.co.uk/x-427695-z

SELLING AT AUCTION FROM £11000 to £12000, WWW.AUCTIONEERS.CO.UK 2014 14 TOYOTA HILUX ACTIVE 2.5D-4D 4X4 DOUBLE CAB PICK UP C/W TRUCKMAN TOP (GUIDE PRICE), Extras: Reversing Camera, Tow Hitch, Air Conditioning, CD Player, Electric Windows, Electric Mirrors, Power Steering, Remote Locking, DIRECT COMPANY / COUNCIL / POWER INDUSTRY / FIRE SERVICE / HEALTH AUTHORITY, MOST WITH SERVICE HISTORY, FREE WARRANTIES ON MOST VEHICLES VISIT WWW.AUCTIONEERS.CO.UK