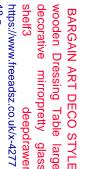

## BARGAIN ART DECO STYLE wooden Dressing Table large decorative mirrorpretty gla

South East, Kent Location https://www.freeadsz.co.uk/x-427718-z

BARGAIN ART DECO STYLE wooden Dressing Table with large decorative mirror which can be tilted to adjust viewing.

Pretty raised glass shelf and nice raised back over 3 large deep drawers - dovetailed joints with strong handles.

comes from no smoking/no pets home, but sadly moving hence items priced so low to go

I matched it with a ART DECO Chest of Drawers (see in 2nd photo) when you buy the two items you get a reduced price

Make me a good offer - Collection only - pay cash Good used condition with some marks/signs of

Table

freeadsz.co.uk/x-4277

essing Table ART DECO STYLE

| BARGAIN      | wooden D     |
|--------------|--------------|
| wooden D     | decorative   |
| decorative   | shelf3       |
| shelf3       | https://www. |
| https://www. | 18-z         |