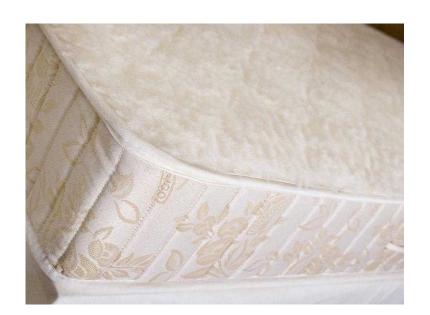

## Orthopaedic Biocel Merino super king size Mattress W 182cm x L 202cm (6ft x 60398c

South East, Kent Location https://www.freeadsz.co.uk/x-427722-z

As seen on many European Blanket Factory trips with 100% Merino wool topper Firm Biocel core combined with breathable Merino Manufactured in the UK to full British specification Benefits from premium grade Biocel foam core Reduces pressure points increasing comfort Eliminates roll together .W 182cm x L 202cm (6ft x 6'8")