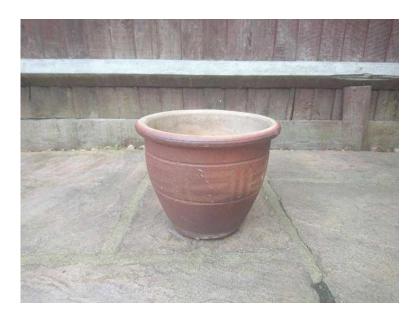

## **Decrative Pattern Garden Plant Pot (15 GBP)**

Location **South East, West Sussex** https://www.freeadsz.co.uk/x-427759-z

Size - 22cm x 19cm (H) Selling only due to moving houses, good condition. We have more pots available here: http://www.friday-ad.co.uk/profile/pete-k-boijmaSGqZ8=/ads/ or click "See seller's other adverts" on the right.