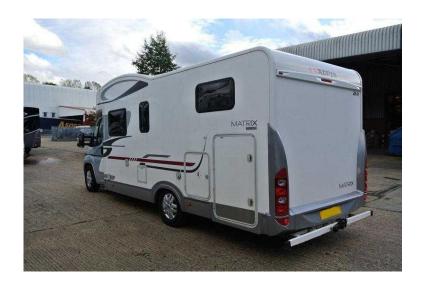

## Adria Matrix 680SL (8,999 GBP)

Location **Scotland, Kirkcudbrightshire** https://www.freeadsz.co.uk/x-427781-z

You are bidding on a 2010 Adria Matrix 680SL in excellent condition. The spec is as follows..... Double Glazing, Cassette toilet, Shower, Mains electric, Gas Heater, Electric Heater, Gas Water Heater, Electric Water Heater, Blinds, Flyscreens, Large rooflight, Air Con, Garage, Cruise Control, Swivel Chairs, Fridge, Freezer, Oven, Hob, Grill, Finance available subject to status written quotations available on request, On the road price. Additional Details :- In additional to the specification the following options have been added: Metallic Paint, All-inclusive SE Luxury Pack, Cruise Control, Passenger Airbag, TV Bracket, CD/Radio.