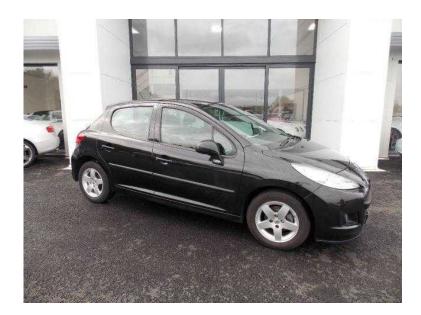

## Peugeot 207 2010 (3,279 GBP)

East Midlands, Northamptonshire https://www.freeadsz.co.uk/x-427851-z

air con + cd + alloys + 2 owners + hpi clear with certificate. Air-Conditioning, 15in Monaco Alloy Wheels with Locking Wheel Nuts, Bluetooth, Clarion Stereo Radio/Mono CD Player with MP3 Playback, AUX Inputs and Peugeot Connect USB, Electric Front Windows, Peugeot Connect USB with Bluetooth, Tinted Glass, Air conditioning, Alloy wheels, Airbags, Traction control, Remote central locking, Immobiliser, Electric windows, Electric door mirrors, Power steering, Radio, CD Player, Height Adjustment of Driver and Passenger Seat. BLACK, THIS VEHICLE IS LOCATED AT PREMIER CAR SUPERMARKET, CARRIERS ROAD (A38 NORTH) DERBY DE65 6GY, REFUNDABLE Ã, £50 PHONE HOLDING DEPOSITS WELCOME, TEL 01283 701599 01283 7015...(click to reveal full phone number) OR 07778 654409 07778 6544...(click to reveal full phone number) BETWEEN 6-10PM, £3,279 p/x welcome Immobiliser, Traction Control, Remote Central Locking, Power Steering, Air Conditioning, Electric Front Windows, Electric Windows, CD Player, Radio,