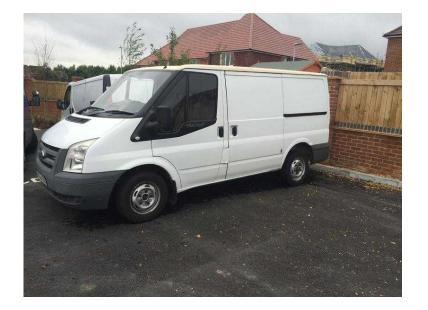

## Ford Transit 2007 (2,700 GBP)

Location South West, Hampshire https://www.freeadsz.co.uk/x-427908-z

|               |         |               |         |               |         |               |         |               |         |               |         |               |          |               |         |               |            |               | <br>761 |  |
|---------------|---------|---------------|---------|---------------|---------|---------------|---------|---------------|---------|---------------|---------|---------------|----------|---------------|---------|---------------|------------|---------------|---------|--|
| 븷             |         |               |         |               |         |               |         |               |         |               |         |               | 新国<br>氢硫 |               |         |               |            |               |         |  |
|               |         |               | ÷.      |               |         |               |         |               | £.      |               |         |               | 4        |               |         | <b></b>       | <b>6</b> . |               |         |  |
| https<br>08-z |         | https<br>08-z |         | https<br>08-z |         | https<br>08-z |         | https<br>08-z |         | https<br>08-z |         | https<br>08-z |          | https<br>08-z |         | https<br>08-z |            | https<br>08-z |         |  |
| ://www.fr     | Ford    | ://www.fre    | Ford    | ://www.fr     | Ford     | ://www.fr     | Ford    | ://www.fr     | Ford       | ://www.fre    | Ford    |  |
| eeadsz.co.    | Transit  | eeadsz.co.    | Transit | eeadsz.co.    | Transit    | eeadsz.co.    | Transit |  |
| uk/x-4279     | 2007     | uk/x-4279     | 2007    | uk/x-4279     | 2007       | uk/x-4279     | 2007    |  |
|               |         |               |         |               |         |               |         |               |         |               |         |               |          |               |         |               |            |               |         |  |