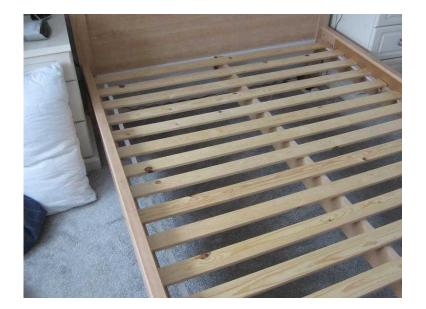

## Kingsize Bed (60 GBP)

Location South East, West Sussex https://www.freeadsz.co.uk/x-427952-z

5' Oak effect bed frame. Excellent condition. Already dismantled. Buyer

|                                    |          |                                    |          |                                    |          | -                                  |          |                                    |          | _                                  |          |                                    |          | _                                  |          |                                    |          |                                    |          |
|------------------------------------|----------|------------------------------------|----------|------------------------------------|----------|------------------------------------|----------|------------------------------------|----------|------------------------------------|----------|------------------------------------|----------|------------------------------------|----------|------------------------------------|----------|------------------------------------|----------|
|                                    |          | <b>1.2</b> 3                       |          |                                    |          |                                    |          |                                    |          |                                    |          |                                    |          |                                    | 記録で      |                                    |          |                                    |          |
| https://www.freeadsz.co.uk<br>52-z | Kingsize |
| √x-4279                            | Bed      | (/x-4279                           | Bed      | √x-4279                            | Bed      | (/x-4279                           | Bed      | (/x-4279                           | Bed      | √x-4279                            | Bed      | (/x-4279                           | Bed      | √x-4279                            | Bed      | (/x-4279                           | Bed      | (/x-4279                           | Bed      |