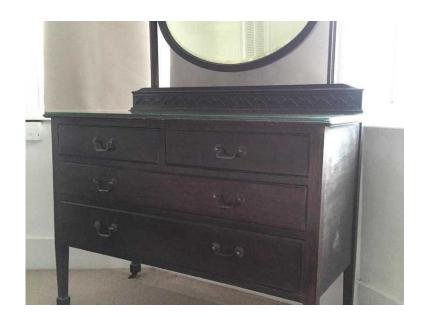

## Vintage shabby chic dresserdressing tablechest of drawers (85 GBP)

**South East, West Sussex** Location https://www.freeadsz.co.uk/x-427960-z

Absolutely gorgeous shabby chic vintage dresser in dark mahogany colour. Bought from a second hand vintage shop in Sussex.

Two smallish and two large drawers with traditional style handles. Mirror tilts to desired angle. Feet are on castors. Lovely detailing! Also has a glass top which protects the wood on the dresser.

A chip or two on the corners etc but as is expected on a vintage shabby chic item! Very sad to see this go but needs must. Approx 42inch length, 19.5inch deep, 31inch height to the table and 58inch height from floor to top of the mirror. Collection only from Hove, East Sussex. Would consider sensible offers on the!