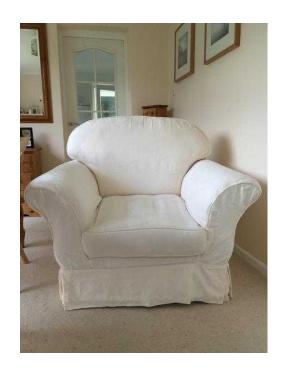

## **Armchair**

Location **South East, Surrey** https://www.freeadsz.co.uk/x-428033-z

Large comfy chair in white with fully washable soft cloth material covers. Main seat cushion has lost a bit of support but still fine to sit on. Very clean and tidy with no damage or nasty marks.

Smoke free home. Dimensions are ....... Height - 97cm Width - 110cm Depth -

| Armchair                          | Armchair https://www.freeadsz.co.uk/x-4280 33-z | Armchair                          |
|-----------------------------------|-------------------------------------------------|-----------------------------------|-----------------------------------|-----------------------------------|-----------------------------------|-----------------------------------|-----------------------------------|-----------------------------------|-----------------------------------|
| https://www.freeadsz.co.uk/x-4280 |                                                 | https://www.freeadsz.co.uk/x-4280 |
| 33-z                              |                                                 | 33-z                              |