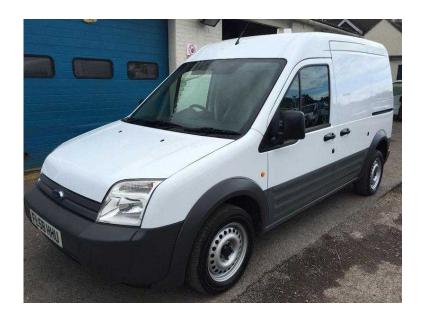

## Ford Transit Connect 2008 (4,895 GBP)

Location **South East, Oxfordshire** https://www.freeadsz.co.uk/x-428073-z

Stock ID: 10514. Vehicle will undergo a multipoint check and service in our workshops and have an MOT and Warranty. We are conveniently located at J7/M40 with easy access from London, The Midlands, Berkshire, Milton Keynes, Buckinghamshire and Oxfordshire. We have over 100 vehicles in stock including Volkswagen Caddy, Citroen Berlingo, Peugeot Partner, Fiat Doblo, Peugeot Expert, Citroen Dispatch, Mercedes Vito, Vauxhall Combo and LWB vans.