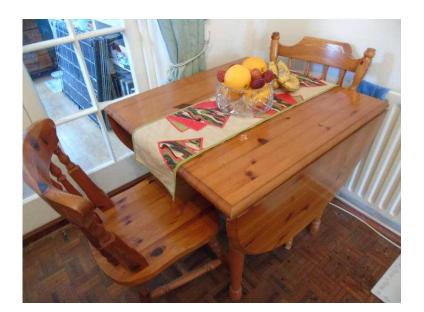

## Pine drop leaf table with 2 pine chairs (45 GBP)

Location **South East, West Sussex** https://www.freeadsz.co.uk/x-428137-z

Good

| 迴凝默   | Pine drop leaf table with 2 pine chairs   |
|-------|-------------------------------------------|
|       | https://www.freeadsz.co.uk/x-4281<br>37-z |
|       | Pine drop leaf table with 2 pine chairs   |
|       | https://www.freeadsz.co.uk/x-4281<br>37-z |
|       | Pine drop leaf table with 2 pine chairs   |
|       | https://www.freeadsz.co.uk/x-4281<br>37-z |
|       | Pine drop leaf table with 2 pine chairs   |
|       | https://www.freeadsz.co.uk/x-4281<br>37-z |
|       | Pine drop leaf table with 2 pine chairs   |
|       | https://www.freeadsz.co.uk/x-4281<br>37-z |
|       | Pine drop leaf table with 2 pine chairs   |
|       | https://www.freeadsz.co.uk/x-4281<br>37-z |
|       | Pine drop leaf table with 2 pine chairs   |
|       | https://www.freeadsz.co.uk/x-4281<br>37-z |
|       | Pine drop leaf table with 2 pine chairs   |
| 3,550 | https://www.freeadsz.co.uk/x-4281<br>37-z |
|       | Pine drop leaf table with 2 pine chairs   |
|       | https://www.freeadsz.co.uk/x-4281<br>37-z |
|       | Pine drop leaf table with 2 pine chairs   |
|       | https://www.freeadsz.co.uk/x-4281<br>37-z |