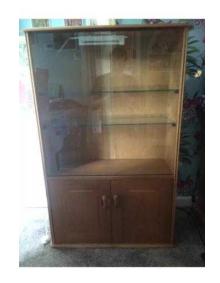

## Display cabinet with sliding glass doors, glass shelves down light and cupboard. (30

South East, West Sussex Location

https://www.freeadsz.co.uk/x-428142-z

Display cabinet with glass sliding doors and 2 x glass shelves. I added a light a few years ago fitted with a torpedo switch.

The base of the cabinet features a pair of hinged doors and a storage shelf. Dimensions:

Height 49 inch

Width 32.5 inch

Depth 13.5 inch Very nice cabinet, only selling due to needing more space for my sons ever growing marvel statue collection!

Pick up from Worthing or can deliver locally for a fee.

Any questions please.

| tps://www.freeadsz.co.uk/x-42<br>2-z | Display cabinet with s<br>ass doors, glass sh<br>own light and cupt |
|--------------------------------------|---------------------------------------------------------------------|
| k/x-42                               | ith slidi<br>shelv<br>cupboa                                        |