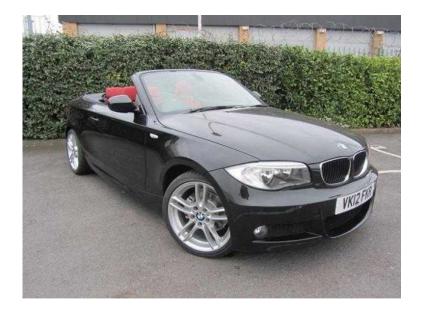

## BMW 1 Series 2012 (23,450 GBP)

Location West Midlands, Warwickshire https://www.freeadsz.co.uk/x-428185-z

18" Double-spoke style 261M alloy wheels, Bluetooth hands-free facility with USB a, BMW Professional radio with single CD, Brushed Aluminium interior trim with acc, Comfort package, Ext. mirrors folding. auto dimming, Leather interior, Metallic paint, Run-flat tyres, Seat heating. front, Multi-function controls for s'wheel, Alarm system (Thatcham 1), Floor mats. velour, First Aid Kit & Triangle, Smokers package, Rearview mirror. auto dimming, ISOFIX Child Seat System, Armrest front. centre, Automatic Air Conditioning, Extended Interior Light Package, Engine, Cylinders: 4, Output (hp): 177, Max torque (Nm): 350, Fuel type: Diesel, Engine Size (Ltr): 2.0, Performance, Top speed (mph): 129, 0-62 mph (secs): 9.5, Fuel consumption, Urban (mpg): 49.6, Extra Urban (mpg): 65.7, Combined (mpg) 58.9, Dimensions, Length (mm): 4360, Width (mm): 1748, Height (mm): 1411, Luggage capacity (litres): 260, Fuel Capacity (litres): 51,