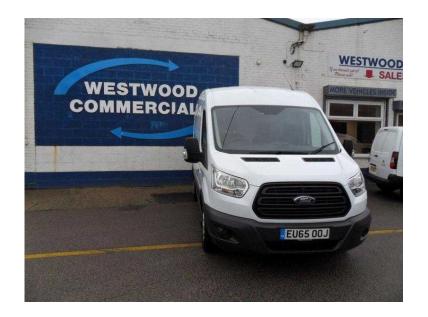

## Ford Transit 2015 (13,995 GBP)

Location London, London https://www.freeadsz.co.uk/x-428197-z

VAT TO BE ADDED TO FINAL PRICE, REMOTE CENTRAL LOCKING, ELECTRIC WINDOWS, RADIO WITH BLUETOOTH, SIDE LOADING DOOR, SOLID REAR BARN DOORS, PLYLINED, FACTORY FITTED BULKHEAD, TOWBAR, DRIVERS AIRBAG, DUEL PASSENGER SEAT, 1 OWNER FROM NEW, IMMOBILISER, IMMACULATE THROUGHOUT. VEHICLE SUPPLIED WITH REMAINDER OF MANUFACTURERS WARRANTY TILL 01/09/2018. PLEASE FEEL FREE TO PHONE US ON 01279420525 012794205...(click to reveal full phone number) OR VISIT OUR WEBSITE WWW.WESTWOODCOMMERCIALS.CO.UK WE ARE BASED IN HARLOW ESSEX CM202EL ABS, Air Bag, Immobiliser, Remote Central Locking, Power Steering, Electric Windows, Height Adjustable Seat, Adjustable Steering Column, Auto Lighting, Radio, Head Restraints, Side Load Door, Ply-Lined, Dual Passenger Seat, Bulkhead, Barn Doors, Bluetooth, LEZ Compliant, TOWBAR, MANUFACTURERS WARRANTY, EURO