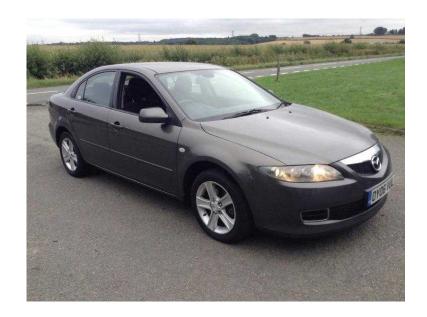

## Mazda Mazda6 2006 (2,495 GBP)

Location **South East, Berkshire** https://www.freeadsz.co.uk/x-428255-z

Located at Farmoor this Mazda 6 TS Auto is finished in Storm Grey/met with a complimenting cloth interior. If you need a reliable easy driving family Hatch with heaps of space, pace and a huge boot on a budget, you just found it. Returning up to 42 mpg and utterly dependable this Mazda 6 is for you. Call Mark on 01865 863777 01865 8637...(click to reveal full phone number) or visit, Farmoor Service Station,Oxford Rd,Oxford, OX2 9NN. With full dealer facilities and over 150 quality pre owned cars in group stock, SD Timmo is the only place to go.