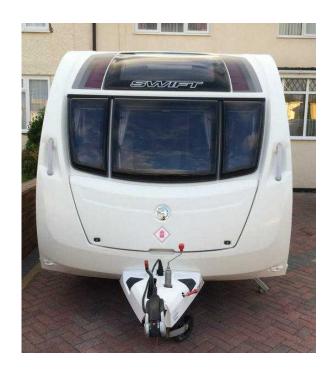

## 2012 Swift Challenger 4 Berth Fixed Bed Caravan (4,390 GBP)

South East, Oxfordshire Location https://www.freeadsz.co.uk/x-428382-z

4 BERTH CARAVAN SWIFT CHALLANGER SPORT 2012 554

**FIXED BED** 

**EXCELLENT CONDITION!** LENGTH: 23 FT TOTAL

WEIGHT: 1445KG Fully laden

**NON SMOKERS** 

NO PETS

**GREAT FEATURES INCLUDE:** 

FULL SIZED FIXED BED WITH MEMORY FOAM MATTERESS

LIFTS UP FOR STORAGE SPACE

REAR WASHROOM WITH SPACIOUS SHOWER.

REMOVABLE CARPETS,

FRONT SEATING AREA CONVERTS INTO LARGE DOUBLE KITCHEN WITH FITTED MICROWAVE, OVEN AND HOBS 3-WAY

| ttps://ww                                | 2012 Sv<br>ixed                                   |
|------------------------------------------|---------------------------------------------------|
| w.freeadsz                               | wift Challe<br>Bed                                |
| ttps://www.freeadsz.co.uk/x-4283<br>.2-z | 2012 Swift Challenger 4 Bertl<br>ixed Bed Caravar |