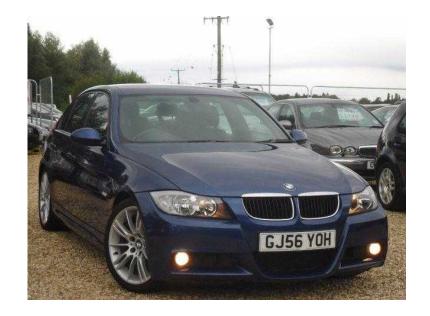

## **BMW 3 Series 2006 (5,976 GBP)**

Location **East Midlands, Northamptonshire** https://www.freeadsz.co.uk/x-428410-z

STUNNING LOOKING EXAMPLE WITH FULL SERVICE HISTORY, PARKING SENSORS, FRONT FOG LIGHTS, AUX, ISOFIX SEATS, MILEAGE CHECKED AND VERIFIED, LOOKS AND DRIVES SPOT ON, MUS T BE SEEN+, 12 months MOT, Air-Conditioning (Automatic), Cruise Control, Parking Aid (Rear), Alloy Wheels (17in), Computer (Driver Information System), Electric Windows (Front/Rear), In Car Entertainment (Radio/CD), Upholstery Cloth/Leather. BLUE, 3 TO 24 MONTHS WARRANTY AVAILABLE, ALL PART EXCHANGE WELCOME BUT PRICES WILL BE DIFFERENT. WE CAN ARRANGE ROAD TAX FOR YOU 7 DAYS A WEEK. WE HAVE OVER 100 CARS IN STOCK. PLEASE VISIT OUR WEBSITE, www.getsmartcarz.co.uk. DELIVERY AVAILABLE NATIONWIDE £2 A MILE ANYWHERE IN THE U.K, WHY NOT GIVE US A CALL AND BOOK A TEST DRIVE TODAY VIEWING BY APPOINTMENT CALL US 01733 850893 01733 8508...(click to reveal full phone number) OR 07459920987 074599209...(click to reveal full phone number), click to contact OUR ADDRESS IS EYE GREEN INDUSTRIAL ESTATE 1 CROWLAND ROAD PE6 7TN, £5,976 Cruise