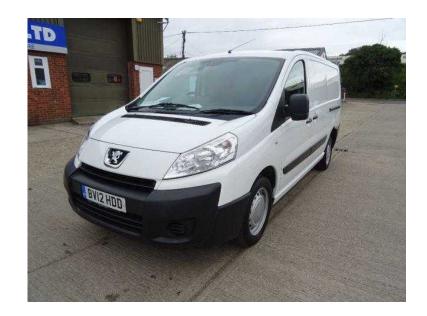

## Peugeot Expert (5,895 GBP)

Location **East of England, Essex** https://www.freeadsz.co.uk/x-428413-z

WWW.AMAVANS.CO.UK FOR FULL STOCKLIST! WHITE, ONE COUNCIL OWNER FROM NEW, GUARANTEED MILEAGE WITH FULL SERVICE HISTORY, AIR CONDITIONING, ELECTRIC WINDOWS, ELECTRIC MIRRORS, FULL BULKHEAD, FULLY PLY LINED, 3 SEATS, TWIN SIDE LOADING DOORS, REMOTE CENTRAL LOCKING, SPARE KEY. EXCELLENT CONDITION THROUGHOUT. PART EXCHANGE WELCOME, FINANCE AVAILABLE, ALL CARDS ACCEPTED... £5.895 +VAT